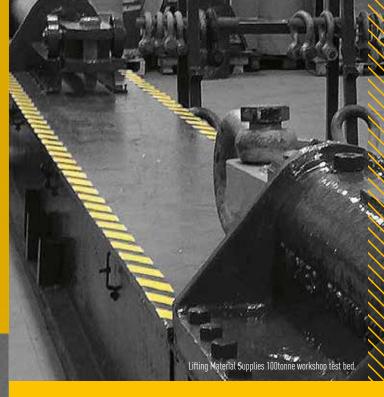

## INSPECTION AND TESTING SERVICES

ifting Material Supplies carry out inspection and specialist on-site testing of all lifting equipment. We offer our in-house 100tonne static test bed for NDT and destruction testing. Mobile 160tonne hydraulic test frame, 300tonne x 9metre reaction beam for on-site testing applications. 500tonnes of steel test weights, concrete ballast blocks and water weights are available for on and off site testing.