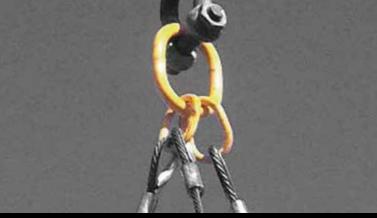

We manufacture bespoke wire rope slings. Single leg available with soft and hard eye, special end terminations, solid eye, hook and shackle attachments, turn buckle adjusters. Available from 1tonne to 120tonne.